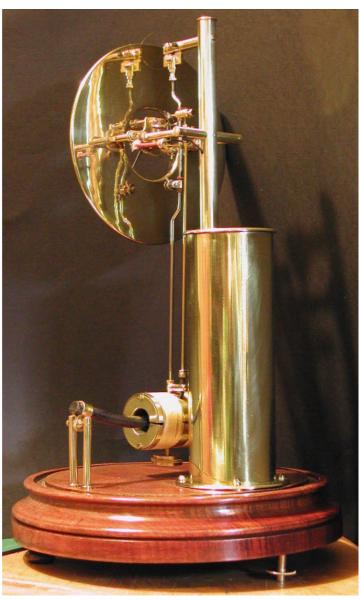

## **Bulle Clock Serial Number 4176**

A tall Bulle clock from about 1921. This type "A" clock has moon hands and retains its original pendulum cord.

This file was originally part of the Gallery on the www.horologix.com website.