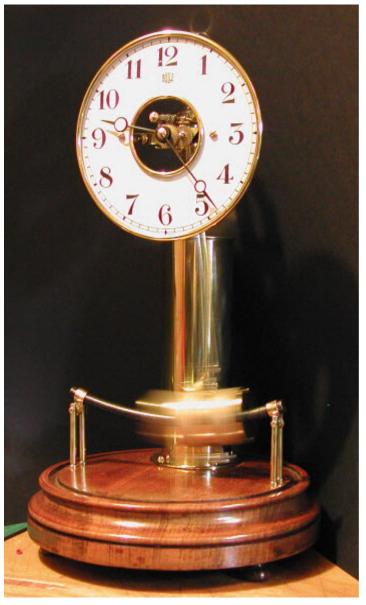

## **Bulle Clock Serial Number 4176**

A tall Bulle clock from about 1921. This type "A" clock has moon hands and retains its original pendulum cord.

This file was originally part of the Gallery on the www.horologix.com website.