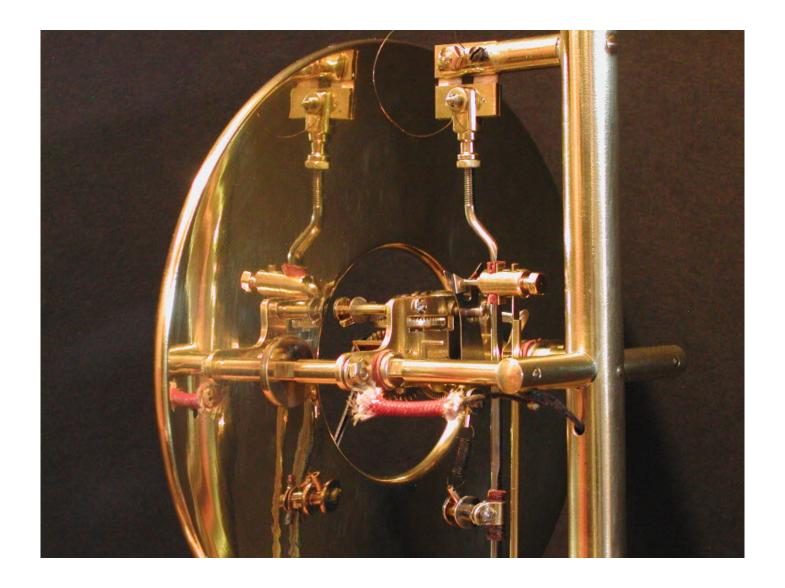

## **Bulle Clock Serial Number 4176**

A tall Bulle clock from about 1921. This type "A" clock has moon hands and retains its original pendulum cord.

This file was originally part of the Gallery on the www.horologix.com website.